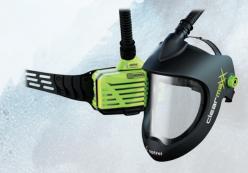

#### **MULTI FUNCTION SYSTEM**

Combining it with the optrel e3000 PAPR system with mountain breeze filter the clearmaxx becomes the perfect buddy on countless types of work. The easy-to-change DIN5 front cover lens expands the system to the perfect protector for efficient plasma cutting.

### KEEP A CLEAR OVERVIEW

Item no. 1100.000

optrel clearmaxx standard version

Item no. 4900.020 optrel clearmaxx PAPR-Version (e3000 PAPR system has to be ordered separately) ALWAYS A GREAT VIEW AND PERFECT AIR CONDITIONS WHEN PROTECTING YOUR FACE IS NECESSARY.