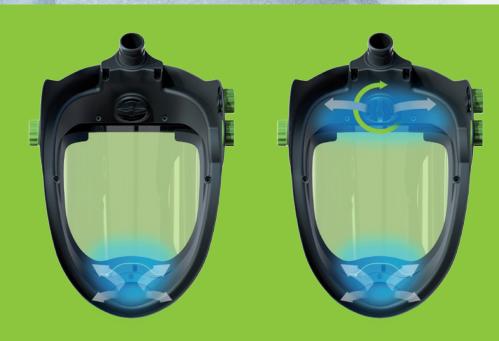

#### ADJUSTABLE AIR DISTRIBUTION:

A rotary switch can be used to feed 20% of the air cooling the forehead area. Direct air draft crossing the eyes leading to dry eyes is avoided by the air distribution system.