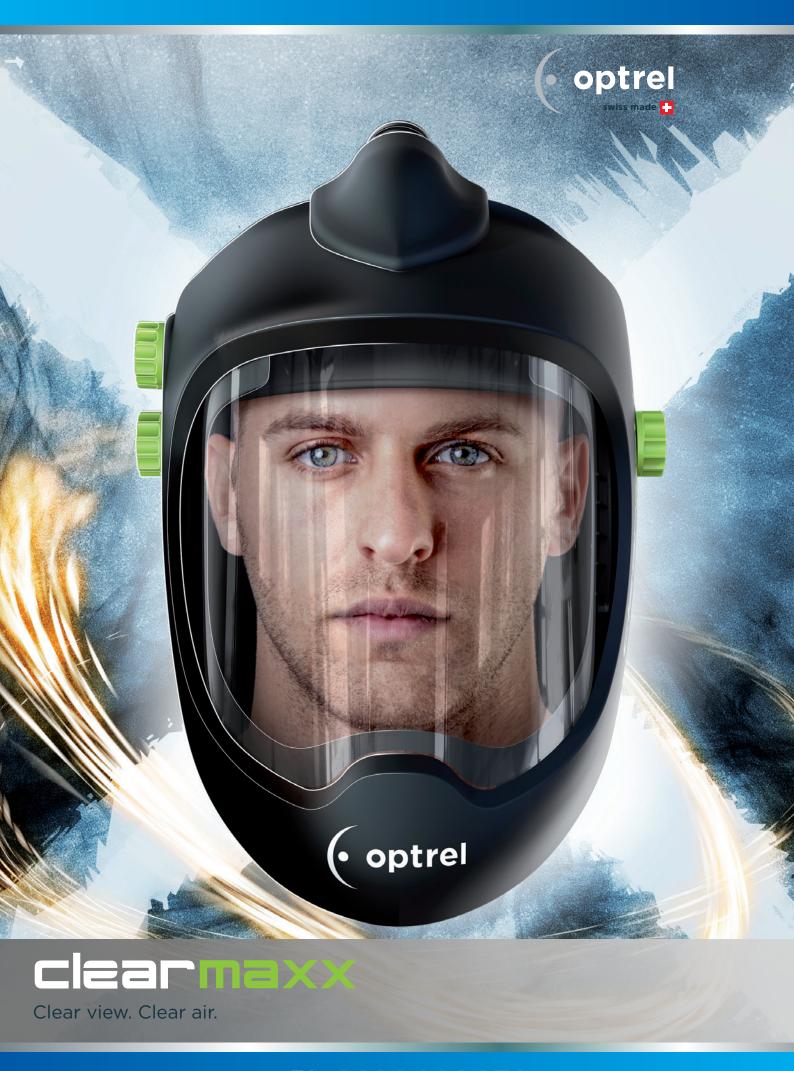

# WELCOME TO THE COMFORT ZONE! CLEARMAXX - THINGS ARE CLEAR

## WORK WITH YOUR OWN CLIMATE COMFORT ZONE

Unlimited clear view of your workspace, filtered and clear air with adjustable air distribution make the clearmaxx the unique face and respiratory protection system with the highest safety level.